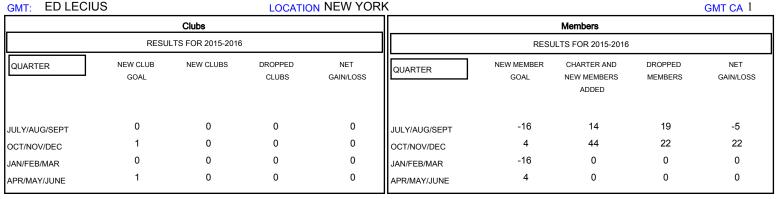

## GOALS AND ACTUAL NEW CLUBS CUMULATIVE

| DROPPED CLUBS: 0 |    | 16 CLUBS OF 31 ADDED 1 OR MORE<br>NEW MEMBERS | GENDER DISTRIBUTION   |                              |     |
|------------------|----|-----------------------------------------------|-----------------------|------------------------------|-----|
|                  |    |                                               | MALE<br>FEMALE        | 621 (66.63%)<br>311 (33.37%) |     |
| DROPPED MEMBERS  |    |                                               |                       |                              |     |
| DECEASED         | 6  | CLICK HERE FOR HEALTH ASSESSMENT DATA         | FAMILY UNIT MEMBERS   |                              | 160 |
| CLUB CANCELLED   | 0  |                                               | HEAD OF HOUSEHOLD     |                              | 77  |
| OTHER            | 35 |                                               | NON-HEAD OF HOUSEHOLD |                              |     |
| TOTAL            | 41 |                                               |                       |                              | 83  |