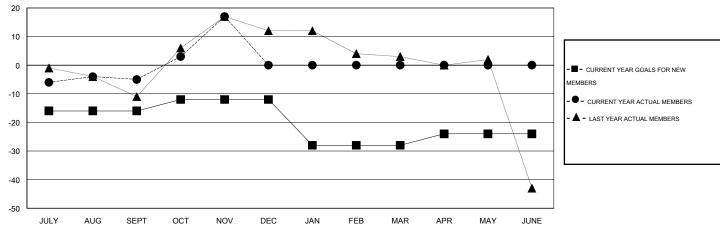

## GOALS AND ACTUAL NEW CLUBS CUMULATIVE

| DROPPED CLUBS: 0 |    | 16 CLUBS OF 31 ADDED 1 OR MORE<br>NEW MEMBERS | GENDER DISTRIBUTION   |                              |     |
|------------------|----|-----------------------------------------------|-----------------------|------------------------------|-----|
|                  |    |                                               | MALE<br>FEMALE        | 621 (66.63%)<br>311 (33.37%) |     |
| DROPPED MEMBERS  |    |                                               |                       |                              |     |
| DECEASED         | 6  | CLICK HERE FOR HEALTH ASSESSMENT DATA         | FAMILY UNIT MEMBERS   |                              | 160 |
| CLUB CANCELLED   | 0  |                                               | HEAD OF HOUSEHOLD     |                              | 77  |
| OTHER            | 35 |                                               | NON-HEAD OF HOUSEHOLD |                              |     |
| TOTAL            | 41 |                                               |                       |                              | 83  |